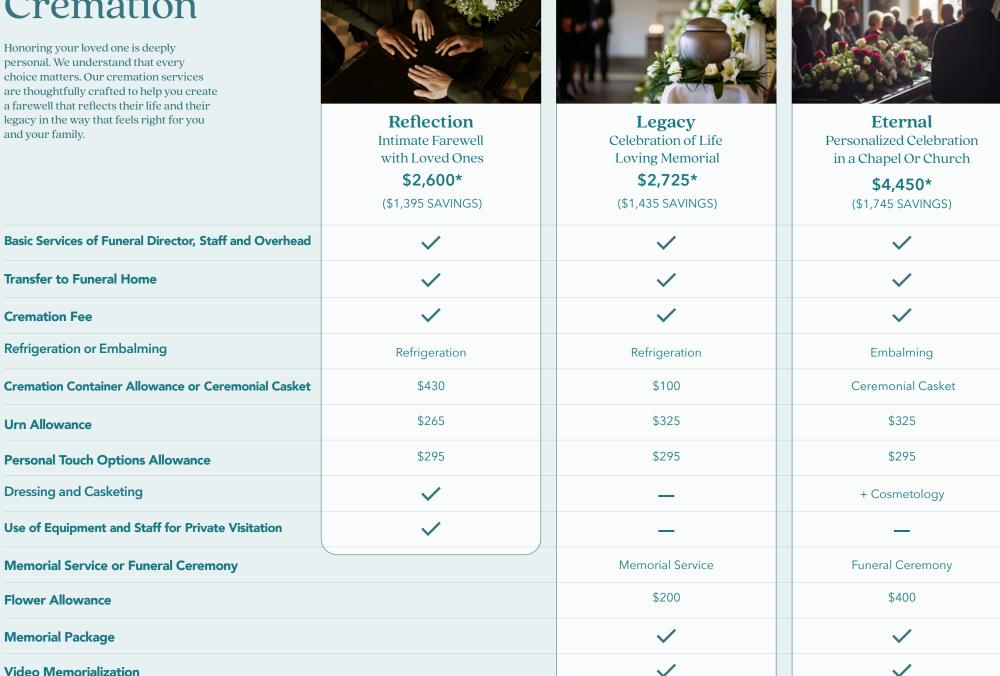

## Cremation

Honoring your loved one is deeply personal. We understand that every choice matters. Our cremation services are thoughtfully crafted to help you create a farewell that reflects their life and their legacy in the way that feels right for you and your family.

**Transfer to Funeral Home** 

**Cremation Fee** 

**Urn Allowance** 

**Dressing and Casketing** 

**Flower Allowance** 

**Memorial Package** 

Video Memorialization

**MELDRUM MORTUARY & CREMATORY** 